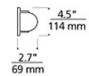

# <u>26"</u> 660 mm

# INSTALLATION

This product can mount to either a 4" square electrical box with round plaster ring or an octagonal electrical box. May also be mounted vertically. For wall mount use only.