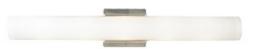

# Solace Bath

### DESCRIPTION

Clean frosted glass on a minimal metal base. Provides task and ambient light. May be mounted vertically or horizontally. Incandescent includes five 120 volt 40 watt G9 base halogen lamps; fluorescent includes two 24 watt T5 high output linear fluorescent lamps and electronic ballast. Incandescent version dimmable with standard incandescent dimmer. ADA compliant.