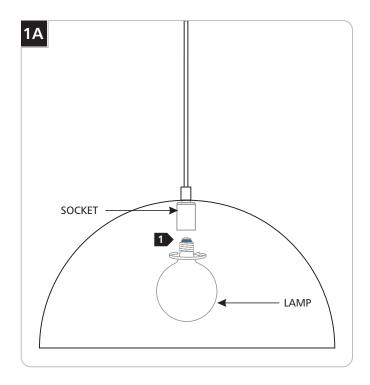

## **Installing the Lamp**

**CAUTION:** To reduce the risk of a burn or electric shock during relamping, disconnect the power to the fixture.

Use **MAX** 120 Volt, **150** Watt G40 (medium) base Globe lamp.

1 Screw the lamp into the socket.