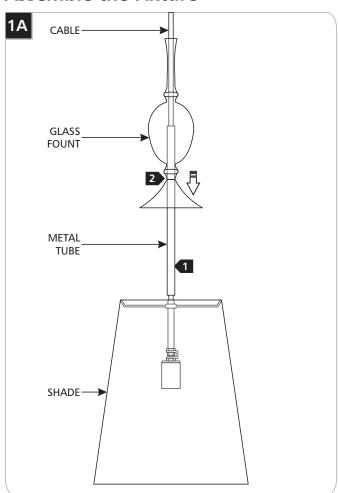

## **Assemble the Fixture**

- 1 Slide the metal tube down the cable to the shade.
- 2 Feed the cable through the glass fount and slide the fount down until it rests on the shade.
- Follow the instructions provided with the canopy to install the fixture to the ceiling.