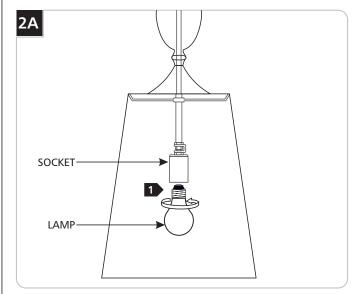

# **Install the Lamp**

**CAUTION:** To reduce the risk of a burn or electric shock during relamping, disconnect the power to the fixture.

Use **MAX** 120 Volt, **75 Watt** A19 medium base lamp.

1 Screw the lamp base completely into the socket.