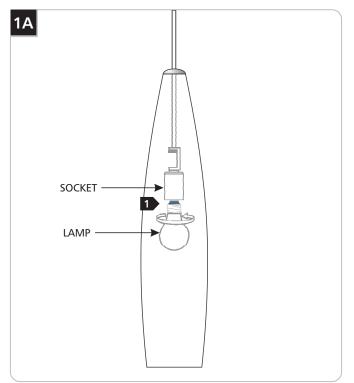

## Install the Lamp

**CAUTION:** To reduce the risk of a burn or electric shock during relamping, disconnect the power to the fixture.

Use MAX 75 Watt type A19 medium base lamp.

**1** Screw the lamp into the socket.