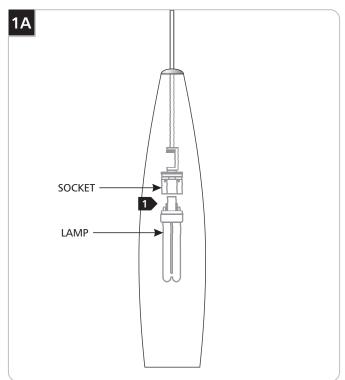

## **Install the Lamp**

**CAUTION:** To reduce the risk of a burn or electric shock during relamping, disconnect the power to the fixture.

Use MAX 26 Watt type quad tube G24Q-3 base compact fluorescent lamp.

1 Push the lamp into the socket.