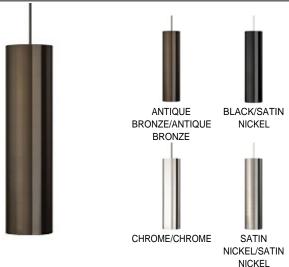

# **DESCRIPTION**

Sleek cylinder shaped metal shade provides crisp down light. Includes low-voltage, 50 watt MR16 flood lamp or 6 watt replaceable LED module and six feet of field-cuttable suspension cable.

### **SYSTEM**

Available for FreeJack, MonoRail, and Two-Circuit MonoRail. For use on T~trak, order FreeJack version and T~trak FreeJack Connector (sold separately). Not recommended for Kable Lite due to weight.

## **INSTALLATION**

Socket terminates with FreeJack male connector, which may be installed into a system connector. Elements ordered with a system prefix include a connector for that system.

### **ACCESSORIES & OPTICAL CONTROLS**

Swag Hook

### **WEIGHT**

2.5lb / 1.13kg

# **ORDERING INFORMATION**



# TECH LIGHTING

7400 Linder Avenue Skokie, Illinois 60077

2.5" <sup