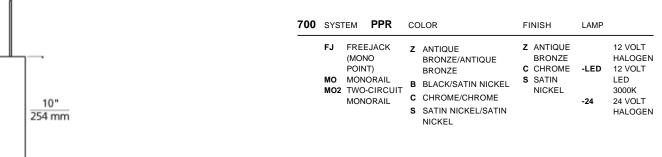

### **SYSTEM**

Available for FreeJack, MonoRail, and Two-Circuit MonoRail. For use on T~trak, order FreeJack version and T~trak FreeJack Connector (sold separately). Not recommended for Kable Lite due to weight.

# **ORDERING INFORMATION**