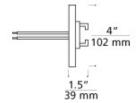

# Wall MonoRail 4" Round Power Feed Canopy Single-Feed

# **INSTALLATION**

This product can mount to either a 4" square electrical box with round plaster ring or an octagon electrical box (not included).

### **WEIGHT**

0.95lb / 0.43kg