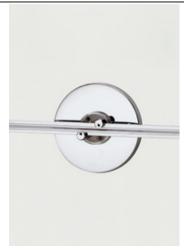

# Wall MonoRail 4" Round Power Feed Canopy Single-Feed

# **DESCRIPTION**

Canopy mounts to the wall and brings power to the Wall MonoRail run from a single-feed remote transformer (sold separately). The low-voltage leads from the remote transformer connect to canopy leads inside the junction box.

# **INSTALLATION**

This product can mount to either a 4" square electrical box with round plaster ring or an octagon electrical box (not included).