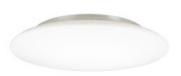

## DESCRIPTION

This low-profile flushmount features a hand-blown case white glass shade and suits a wide variety of décor and applications. Ceiling mount only. Large includes one 55 watt 2GX13 base T5 high output circline fluorescent lamp. Small includes one 40 watt 2GX13 base T5 circline fluorescent lamp. Both versions include an electronic ballast. Not dimmable.