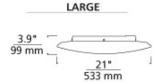

### **ORDERING INFORMATION**

| 700TLSFM SHAPE OR SIZE | FINISH         | LAMP                                            |
|------------------------|----------------|-------------------------------------------------|
| L LARGE<br>S SMALL     | S SATIN NICKEL | -CF FLUORESCENT 120V<br>-CF277 FLUORESCENT 277V |