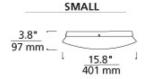

### **ORDERING INFORMATION**

| 700TLSFM SHAPE OR SIZE | FINISH         | LAMP                                            |
|------------------------|----------------|-------------------------------------------------|
| L LARGE<br>S SMALL     | S SATIN NICKEL | -CF FLUORESCENT 120V<br>-CF277 FLUORESCENT 277V |