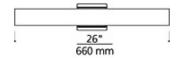

### **INSTALLATION**

This product can mount to either a 4" square electrical box with round plaster ring or an octagonal electrical box. May also be mounted vertically. For wall mount use only.