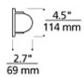

### **INSTALLATION**

This product can mount to either a 4" square electrical box with round plaster ring or an octagonal electrical box. May also be mounted vertically. For wall mount use only.