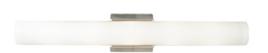

# **Solace Bath**

### **DESCRIPTION**

Clean frosted glass on a minimal metal base. Provides task and ambient light. May be mounted vertically or horizontally. Incandescent includes five 120 volt 60 watt G9 base halogen lamps; fluorescent includes two 24 watt T5 high output linear fluorescent lamps and electronic ballast.