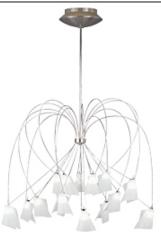

# **Rhapsody Chandelier**

## **DESCRIPTION**

Fifteen whimsical arms wrapped from a central core, each tipped with a frosted lamp and white flight paper. 9" diameter round canopy houses a 300 watt electronic transformer with short circuit protection. Includes fifteen 12 volt, 20 watt Frostline™MR16 lamps. Dimmable with a low-voltage electronic dimmer.