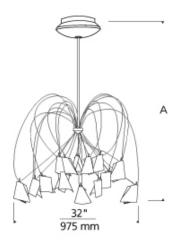

## ORDERING INFORMATION

| 700RHAP LENGTH                                                   | FINISH                     |
|------------------------------------------------------------------|----------------------------|
| <b>32</b> 32"<br><b>44</b> 44"<br><b>56</b> 56"<br><b>68</b> 68" | C CHROME<br>S SATIN NICKEL |