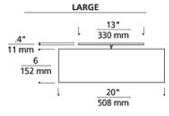

# DESCRIPTION

Round fabric flush mount. Glass diffuser provides a glare free wash of light highlighted with satin nickel detail Available in two sizes and two lamp configurations. Small version includes two 75 watt A19 medium base lamps or two 18 watt GU24 base self-ballasted compact fluorescent lamps. Large version includes four 75 watt A19 medium base lamps or four 18 watt GU24 base self-ballasted compact fluorescent lamps.

# INSTALLATION

This product can mount to either a 4" square electrical box with round plaster ring or an octagonal electrical box (not included).