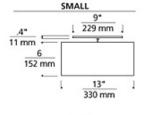

# DESCRIPTION

Round fabric flush mount. Glass diffuser provides a glare free wash of light highlighted with satin nickel detail Available in two sizes and two lamp configurations. Small version includes two 75 watt A19 medium base lamps or two 18 watt GU24 base self-ballasted compact fluorescent lamps. Large version includes four 75 watt A19 medium base lamps or four 18 watt GU24 base self-ballasted compact fluorescent lamps.

# INSTALLATION

This product can mount to either a 4" square electrical box with round plaster ring or an octagonal electrical box (not included).