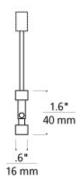

# **DESCRIPTION**

To install a MonoRail system to a vaulted ceiling, add a standoff vault adapter to each standoff. Installs between the rigid or adjustable standoff (sold separately) and the ceiling to position rail parallel to the floor. Includes several rod lengths to achieve the proper pitch when used with a surface transformer.

### **WEIGHT**

0.25lb / 0.11kg