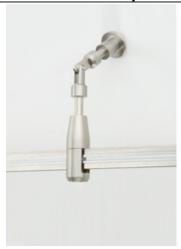

# **DESCRIPTION**

To install a MonoRail system to a vaulted ceiling, add a standoff vault adapter to each standoff. Installs between the rigid or adjustable standoff (sold separately) and the ceiling to position rail parallel to the floor. Includes several rod lengths to achieve the proper pitch when used with a surface transformer.