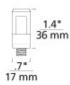

# MonoRail FreeJack Connector



#### DESCRIPTION

Adapts any FreeJack head or pendant to Tech Lighting's MonoRail system.

#### INSTALLATION

Two-piece connector unscrews to install around MonoRail; FreeJack male connector fits into bottom and twists to tighten.

## **OTHER INFORMATION**

For use with any FreeJack pendant or head (sold separately). Note: MonoRail FreeJack Connectors are included with all MO-prefixed FreeJack pendants and heads.

#### WEIGHT

0.1lb / 0.05kg

## ORDERING INFORMATION

700MOCHED FINISH

Z ANTIQUE BRONZEC CHROMES SATIN NICKEL





| 700MOCHED                                       |  |
|-------------------------------------------------|--|
| FIXTURE TYPE: _<br>JOB NAME: _<br>NOTES: _<br>- |  |

www.techlighting.com



©2010 Tech Lighting, L.L.C. All Rights Reserved. The "Tech Lighting" graphic is a registered trademark of Tech Lighting, L.L.C. Tech Lighting reserves the right to change specifications for product improvements without notification.