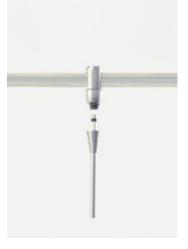

#### DESCRIPTION

Adapts any FreeJack head or pendant to Tech Lighting's MonoRail system.

#### INSTALLATION

Two-piece connector unscrews to install around MonoRail; FreeJack male connector fits into bottom and twists to tighten.

## **OTHER INFORMATION**

For use with any FreeJack pendant or head (sold separately). Note: MonoRail FreeJack Connectors are included with all MO-prefixed FreeJack pendants and heads.