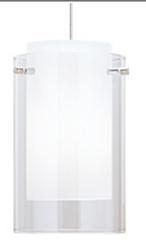

### DESCRIPTION

Translucent cylinder over a white case glass cylinder, highlighted with three metal details. Includes low-voltage, 50 watt halogen bi-pin lamp or 5.8 watt replaceable LED module and six feet of field-cuttable suspension cable.

## SYSTEM

Available for FreeJack, MonoRail, and Two-Circuit MonoRail. For use on T~trak, order FreeJack version and T~trak FreeJack Connector (sold separately). Not recommended for Kable Lite due to weight.

#### INSTALLATION

Socket terminates with FreeJack male connector, which may be installed into a system connector. Elements ordered with a system prefix include a connector for that system.