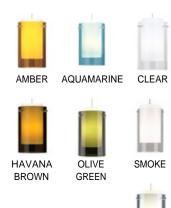

## ORDERING INFORMATION

| 700 | SYST            | ΓEM                | ECP                                              | СС                         | DLOR                                                                                  | FI | NISH                                           | LAMP        |                                                                  |
|-----|-----------------|--------------------|--------------------------------------------------|----------------------------|---------------------------------------------------------------------------------------|----|------------------------------------------------|-------------|------------------------------------------------------------------|
|     | FJ<br>MO<br>MO2 | (MON<br>MON<br>TWO | EJACK<br>IO POINT)<br>ORAIL<br>-CIRCUIT<br>ORAIL | A<br>Q<br>B<br>V<br>S<br>U | AMBER<br>AQUAMARINE<br>CLEAR<br>HAVANA<br>BROWN<br>OLIVE GREEN<br>SMOKE<br>STEEL BLUE | с  | ANTIQUE<br>BRONZE<br>CHROME<br>SATIN<br>NICKEL | -LED<br>-24 | 12 VOLT<br>HALOGEN<br>12 VOLT LED<br>3000K<br>24 VOLT<br>HALOGEN |