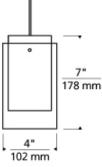

## **Mini Echo Pendant**

### DESCRIPTION

Translucent cylinder over a white case glass cylinder, highlighted with three metal details. Includes low-voltage, 50 watt halogen bi-pin lamp or 5.8 watt replaceable LED module and six feet of field-cuttable suspension cable.

## WEIGHT

1.3lb / 0.59kg