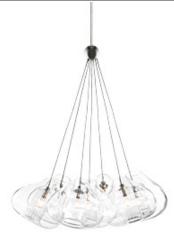

# DESCRIPTION

Cheer with single fused globe includes one low-voltage, 10 watt xenon bipin lamp. Cheers with seven clear glass globes with fused center tubes suspended from one central hub. Cheers includes seven low-voltage, 10 watt xenon bi-pin lamps. Each include six feet of field-cuttable suspension cable.