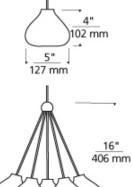

# **Cheers Pendant**

15" 381 mm

Skokie, Illinois 60077

F 847.410.4500

| 700 CHR       |  |  |  |  |  |  |  |  |  |  |
|---------------|--|--|--|--|--|--|--|--|--|--|
| FIXTURE TYPE: |  |  |  |  |  |  |  |  |  |  |
| JOB NAME:     |  |  |  |  |  |  |  |  |  |  |
| NOTES:        |  |  |  |  |  |  |  |  |  |  |
|               |  |  |  |  |  |  |  |  |  |  |
|               |  |  |  |  |  |  |  |  |  |  |

# DESCRIPTION

Cheer with single fused globe includes one low-voltage, 10 watt xenon bipin lamp. Cheers with seven clear glass globes with fused center tubes suspended from one central hub. Cheers includes seven low-voltage, 10 watt xenon bi-pin lamps. Each include six feet of field-cuttable suspension cable.