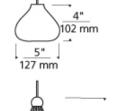

# DESCRIPTION

Cheer with single fused globe includes one low-voltage, 10 watt xenon bipin lamp. Cheers with seven clear glass globes with fused center tubes suspended from one central hub. Cheers includes seven low-voltage, 10 watt xenon bi-pin lamps. Each include six feet of field-cuttable suspension cable.