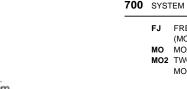

# **ORDERING INFORMATION**

| 700 | SYST | ΓEM  | CHR              | SH/<br>SIZ | APE OR<br>E        | COLOR | FI | NISH              | LAMP |                  |
|-----|------|------|------------------|------------|--------------------|-------|----|-------------------|------|------------------|
|     | FJ   |      | JACK<br>O POINT) | 1          | CHEER - 1<br>LIGHT | CLEAR | z  | ANTIQUE<br>BRONZE |      | 12 VOLT<br>XENON |
|     | мо   | MON  | ORAIL            | 7          | CHEERS -           |       | С  | CHROME            | -24  | 24 VOLT          |
|     | MO2  | TWO- | CIRCUIT          |            | 7 LIGHTS           |       | s  | SATIN             |      | HALOGEN          |
|     |      | MON  | ORAIL            |            |                    |       |    | NICKEL            |      |                  |