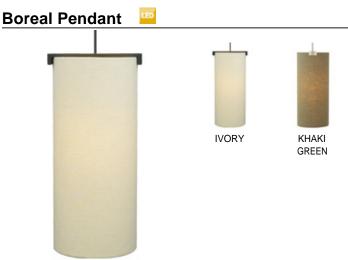

# DESCRIPTION

Natural hemp fabric shade with recycled paper backing topped with recycled sand-cast bronze metal work The fabric shade and recycled bronze are both sourced locally within 20 miles of our facility. The product also ships in environmentally-friendly recycled packaging. Includes low-voltage, 50 watt halogen bi-pin lamp or 5.8 watt replaceable LED module and six feet of field-cuttable suspension cable.

### **ORDERING INFORMATION**

| 700 | SYST                  | ем ВОК                                                                        | СС     | LOR                     | FI | NISH                                 | LAMP        |                                                                  |
|-----|-----------------------|-------------------------------------------------------------------------------|--------|-------------------------|----|--------------------------------------|-------------|------------------------------------------------------------------|
|     | FJ<br>KL<br>MO<br>MO2 | FREEJACK (MONO<br>POINT)<br>KABLE LITE<br>MONORAIL<br>TWO-CIRCUIT<br>MONORAIL | I<br>G | IVORY<br>KHAKI<br>GREEN |    | ANTIQUE<br>BRONZE<br>WHITE<br>BRONZE | -LED<br>-24 | 12 VOLT<br>HALOGEN<br>12 VOLT LED<br>3000K<br>24 VOLT<br>HALOGEN |