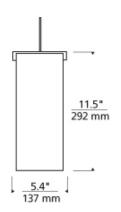

| СС     | LOR                     | FI | NISH                                 | LAMP        |                                                                  |
|-----|-----------------------|-------------------------------------------------------------------------------|--------|-------------------------|----|--------------------------------------|-------------|------------------------------------------------------------------|
|     | FJ<br>KL<br>MO<br>MO2 | FREEJACK (MONO<br>POINT)<br>KABLE LITE<br>MONORAIL<br>TWO-CIRCUIT<br>MONORAIL | I<br>G | IVORY<br>KHAKI<br>GREEN |    | ANTIQUE<br>BRONZE<br>WHITE<br>BRONZE | -LED<br>-24 | 12 VOLT<br>HALOGEN<br>12 VOLT LED<br>3000K<br>24 VOLT<br>HALOGEN |

Note: LED option not available on MO2 at this time.



| TECH | LIGHTING' |
|------|-----------|

7400 Linder Avenue Skokie, Illinois 60077 T 847.410.4400 F 847.410.4500

www.techlighting.com

| 700 B         | OR |  |
|---------------|----|--|
| FIXTURE TYPE: |    |  |
| JOB NAME:     |    |  |
| NOTES:        |    |  |
|               |    |  |
|               |    |  |