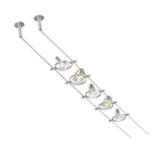

## **Accent Cable Kit 5 Head**

## **DESCRIPTION**

100 Watt surface transformer mounts to a standard 4" square junction box with round plaster ring (provided by electrician). Turnbuckles and anchors can be mounted to the walls or ceiling. When ceiling mounting kit, cables will drop 2" below ceiling. Includes five highly adjustable Accent heads (20 Watts max each) that tilt between the cables and rotate 120° within their rings. The kit may be dimmed with a standard incandescent dimmer.