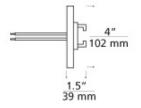

### INSTALLATION

This product can mount to either a 4" square electrical box with round plaster ring or an octagon electrical box (not included).

# WEIGHT

0.95lb / 0.43kg