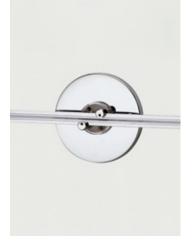

# DESCRIPTION

Canopy mounts to the wall and brings power to the Wall MonoRail run from a single-feed remote transformer (sold separately). The low-voltage leads from the remote transformer connect to canopy leads inside the junction box.

### INSTALLATION

This product can mount to either a 4" square electrical box with round plaster ring or an octagon electrical box (not included).