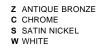

### **OTHER INFORMATION**

White finish has satin nickel feeds. For use with a single-feed remote transformer (sold separately).

#### **ORDERING INFORMATION**

700WMOP4R FINISH

| 700WMOP4                                        | IR |  |
|-------------------------------------------------|----|--|
| FIXTURE TYPE: _<br>JOB NAME: _<br>NOTES: _<br>- |    |  |