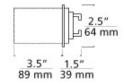

# **INSTALLATION**

Mounts to Tech Lighting's special 2" square, 3.5" deep junction box with mounting bar (included).

### **WEIGHT**

1.35lb / 0.61kg