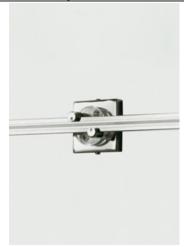

# **DESCRIPTION**

Canopy mounts to the wall and brings power to the Wall MonoRail run from a single-feed remote transformer (sold separately). The low-voltage leads from the remote transformer connect to canopy leads inside the junction box.

# **INSTALLATION**

Mounts to Tech Lighting's special 2" square, 3.5" deep junction box with mounting bar (included).