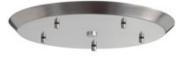

# Line-voltage Round Canopy 5-port

## DESCRIPTION

Use to suspend a combination of pendants from a single mounting location (pendants sold separately). Available in two styles: suspend three pendants or five pendants from a single round canopy. For use with incandescent pendants only.

## INSTALLATION

This product can mount to either a 4" square electrical box with round plaster ring or an octagon electrical box (not included). For ceiling only.