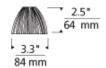

# **Prism Glass Shield**



# **DESCRIPTION**

Ribbed glass. Includes Snap Louver Lens Holder. Can hold a single lens or louver. MR16 of up to 50 watts.

# OTHER INFORMATION

Low-voltage MR16 lamp up to 50 watts (not included). The standard louver lens holders hold either one or two MR16 sized optical controls as noted. To use a lens or louver with the Helios LED Head order the LED Louver Lens Holder and the MR11 sized optical control.

# **ACCESSORIES & OPTICAL CONTROLS**

Colored Lens, Dichroic Lens, Diffuser Lens, Eggcrate Louver, Linear Spread Lens, Soft Focus Lens, UV Filter

# WEIGHT

0.38lb / 0.17kg

# ORDERING INFORMATION

# 700PRISM COLOR

AS AMBER CS CLEAR





7400 Linder Avenue Skokie, Illinois 60077 T 847.410.4400 F 847.410.4500

www.techlighting.com

| 700PRISM      |  |  |
|---------------|--|--|
| FIXTURE TYPE: |  |  |
| JOB NAME:     |  |  |
| NOTES:        |  |  |
|               |  |  |
|               |  |  |