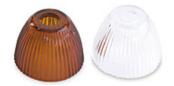

# **Prism Glass Shield**

# **DESCRIPTION**

Ribbed glass. Includes Snap Louver Lens Holder. Can hold a single lens or louver. MR16 of up to 50 watts.

# 700PRISM COLOR

AS AMBER CS CLEAR

7400 Linder Avenue Skokie, Illinois 60077 T 847.410.4400 F 847.410.4500

www.techlighting.com

| 700PRISM      |  |  |
|---------------|--|--|
| FIXTURE TYPE: |  |  |
| JOB NAME:     |  |  |
| NOTES:        |  |  |
|               |  |  |
|               |  |  |