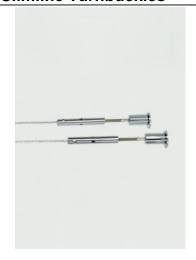

## **DESCRIPTION**

Turnbuckles tighten and secure the cables and provide the necessary tension for a clean look. For short, straight runs (runs under 20'). Mount to wall or ceiling. When ceiling mounted, cables drop 1" from ceiling. Pair. If mounting to metal, order isolating version.