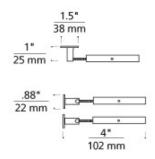

## **DESCRIPTION**

Turnbuckles tighten and secure the cables and provide the necessary tension for a clean look. For short, straight runs (runs under 20'). Mount to wall or ceiling. When ceiling mounted, cables drop 1" from ceiling. Pair. If mounting to metal, order isolating version.

## **WEIGHT**

0.4lb / 0.18kg

### ORDERING INFORMATION

| 700PRTT1 SHAPE OR SIZE |                      | LENGTH | FINISH                     |
|------------------------|----------------------|--------|----------------------------|
| 1                      | CONDUCTIVE ISOLATING | 1"     | C CHROME<br>S SATIN NICKEL |