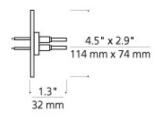

# MonoRail 2" x 4" Rectangular Direct-End Power Feed



# **DESCRIPTION**

A direct-end power feed brings power from a remote transformer to the rail at an end of the run and mounts to a wall perpendicular to the run. The low-voltage leads from the remote transformer are connected to the canopy leads inside the junction box.

# **INSTALLATION**

Mounts to a gem or single gang junction box (not included).

### OTHER INFORMATION

For use with a single-feed remote transformer (sold separately).

### **WEIGHT**

0.93lb / 0.42kg

# ORDERING INFORMATION

### 700MOPRCD FINISH

- Z ANTIQUE BRONZE
- C CHROME
- S SATIN NICKEL





7400 Linder Avenue Skokie, Illinois 60077

T 847.410.4400 F 847.410.4500

www.techlighting.com

| 700MOPRCD     |  |
|---------------|--|
| FIXTURE TYPE: |  |
| JOB NAME:     |  |
| NOTES:        |  |
|               |  |
|               |  |