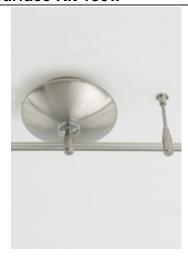

## **DESCRIPTION**

Includes 8' long hand-bendable MonoRail, two sets of decorative end caps, two rigid standoffs, and a 12 volt 150 watt surface magnetic transformer. Rail drops 4" from ceiling. Add up to three 50 watt elements or up to four 35 or 37 watt elements.

## INSTALLATION

Magnetic transformer mounts to a standard 4" junction box with round plaster ring (provided by electrician) and includes 24" softwire leads.