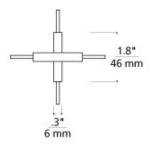

## DESCRIPTION

The "X" connector joins four pieces of MonoRail to form an "X". These connectors are conductive, so you may power the system from any of the runs. At least one standoff must be located near the connector.

WEIGHT 1lb / 0.45kg