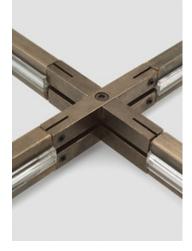

## DESCRIPTION

The "X" connector joins four pieces of MonoRail to form an "X". These connectors are conductive, so you may power the system from any of the runs. At least one standoff must be located near the connector.