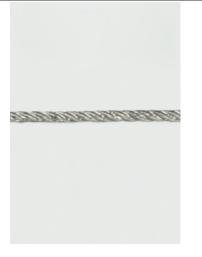

## DESCRIPTION

Bare cable is #10 gauge tin-plated copper cable with kevlar core. Rated for 300 watts at 12 volts, 600 watts at 24 volts. Load: 300 watt maximum at 12 volts to 30' before voltage drop occurs; 600 watt maximum at 24 volts to 60' before voltage drop occurs.

### OTHER INFORMATION

Cable is sold by the foot (0.3 m). Order the length of the Kable Lite run x 2 and add 10 percent to feed through turnbuckles.

WEIGHT 0.15lb / 0.07kg