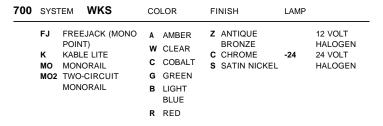

## SYSTEM

Available for FreeJack, MonoRail, Two-Circuit MonoRail, and Kable Lite. For use on T~trak, order FreeJack version and T~trak FreeJack Connector (sold separately).

#### **ORDERING INFORMATION**

| 2"<br><u>2"</u><br><u>51 mm</u><br><u>76 mm</u> | mm |
|-------------------------------------------------|----|

| TECHLIG                | HTING          |  |  |
|------------------------|----------------|--|--|
| 7400 Linder Avenue     | T 847.410.4400 |  |  |
| Skokie, Illinois 60077 | F 847.410.4500 |  |  |