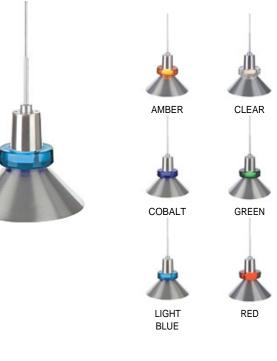

## DESCRIPTION

Wok-shaped metal shade with clear or colored glass disk that glows from within. Includes low-voltage, 50 watt MR16 flood lamp and six feet of field-cuttable suspension cable.

#### **ORDERING INFORMATION**

| 2"<br><u>2"</u><br><u>51 mm</u><br><u>76 mm</u> | mm |
|-------------------------------------------------|----|

| TECHLIG                | HTING          |  |  |
|------------------------|----------------|--|--|
| 7400 Linder Avenue     | T 847.410.4400 |  |  |
| Skokie, Illinois 60077 | F 847.410.4500 |  |  |