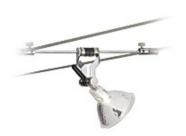

### **DESCRIPTION**

Head swivels 220°, 2" to 8" versions pivot on horizontal axis, 1" version pivots on vertical axis only. Low-voltage, MR16 lamp of up to 75 watts (not included). For Kable Lite system only.