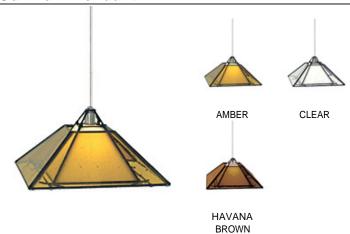

### **DESCRIPTION**

Craftsman-style four-sided seeded glass shade with black metal frame. White inner shade diffuses a low-voltage, 50 watt halogen bi-pin lamp (included). Includes six feet of field-cuttable suspension cable.

### **ORDERING INFORMATION**

| 700 | SYST                 | ем ОАКВ                                                                       | COLOR                          | FINISH                                               | LAMP |                                          |
|-----|----------------------|-------------------------------------------------------------------------------|--------------------------------|------------------------------------------------------|------|------------------------------------------|
|     | FJ<br>K<br>MO<br>MO2 | FREEJACK (MONO<br>POINT)<br>KABLE LITE<br>MONORAIL<br>TWO-CIRCUIT<br>MONORAIL | A AMBER W CLEAR N HAVANA BROWN | Z ANTIQUE<br>BRONZE<br>C CHROME<br>S SATIN<br>NICKEL | -24  | 12 VOLT<br>HALOGEN<br>24 VOLT<br>HALOGEN |