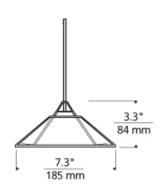

### **DESCRIPTION**

Craftsman-style four-sided seeded glass shade with black metal frame. White inner shade diffuses a low-voltage, 50 watt halogen bi-pin lamp (included). Includes six feet of field-cuttable suspension cable.

### WEIGHT

1.5lb / 0.68kg