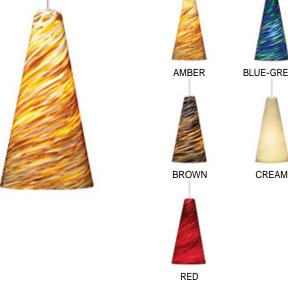

Blown glass shade with intensely twisted rich glass color. Includes lowvoltage, 50 watt halogen bi-pin lamp or 6 watt replaceable LED module

Available for FreeJack, MonoRail, Two-Circuit MonoRail, and Kable Lite. For use on T~trak, order FreeJack version and T~trak FreeJack Connector