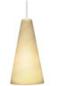

Blown glass shade with intensely twisted rich glass color. Includes lowvoltage, 50 watt halogen bi-pin lamp or 6 watt replaceable LED module

Available for FreeJack, MonoRail, Two-Circuit MonoRail, and Kable Lite. For use on T~trak, order FreeJack version and T~trak FreeJack Connector