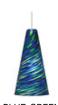

## Mini Taza Pendant

**BLUE-GREEN** 

INSTALLATION

(sold separately).

**SYSTEM** 

**DESCRIPTION** 

Socket terminates with FreeJack male connector, which may be installed into a system connector. Elements ordered with a system prefix include a connector for that system.

Blown glass shade with intensely twisted rich glass color. Includes lowvoltage, 50 watt halogen bi-pin lamp or 6 watt replaceable LED module

Available for FreeJack, MonoRail, Two-Circuit MonoRail, and Kable Lite. For use on T~trak, order FreeJack version and T~trak FreeJack Connector