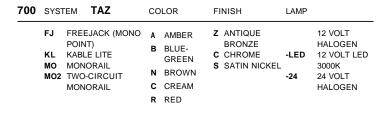

## **ORDERING INFORMATION**

Note: LED option not available on MO2 at this time.

7400 Linder Avenue Skokie, Illinois 60077

T 847.410.4400 F 847.410.4500

www.techlighting.com

8.3"

210 mm

4.4" 112 mm

| 700 T         | AZ |  |
|---------------|----|--|
| FIXTURE TYPE: |    |  |
| JOB NAME:     |    |  |
| NOTES:        |    |  |
|               |    |  |
|               |    |  |