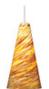

Blown glass shade with intensely twisted rich glass color. Includes lowvoltage, 50 watt halogen bi-pin lamp or 6 watt replaceable LED module

Available for FreeJack, MonoRail, Two-Circuit MonoRail, and Kable Lite. For use on T~trak, order FreeJack version and T~trak FreeJack Connector