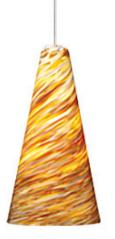

Blown glass shade with intensely twisted rich glass color. Includes lowvoltage, 50 watt halogen bi-pin lamp or 6 watt replaceable LED module

Available for FreeJack, MonoRail, Two-Circuit MonoRail, and Kable Lite. For use on T~trak, order FreeJack version and T~trak FreeJack Connector