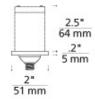

# **DESCRIPTION**

Minimal 1-1/2" diameter, 2-1/2" deep. Can be installed in a range of locations. Access to back of ceiling is not needed.

### **WEIGHT**

0.6lb / 0.27kg