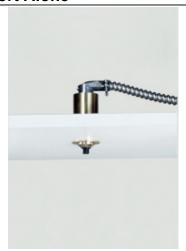

# **DESCRIPTION**

Minimal 1-1/2" diameter, 2-1/2" deep. Can be installed in a range of locations. Access to back of ceiling is not needed.

### **INSTALLATION**

Mounts to Tech Lighting's special cylindrical 1-1/2" diameter, 2-1/2" deep junction box (included). Access to back of ceiling is not needed. If wall mounting, head should be no longer than 6".