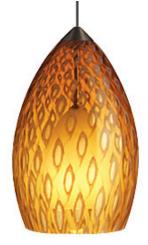

# **Firebird Pendant**

CARDINAL

PARROT (GREEN)

(WHITE)

PEACOCK (BLUE-GREEN)

BLUEBIRD

(BLUE)

OWL

(AMBER)

## DESCRIPTION

Patterned Murano glass surrounds a small frost raindrop glass. Includes low-voltage, 50 watt halogen bi-pin lamp and six feet of field-cuttable suspension cable.