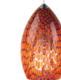

# **Firebird Pendant**

CARDINAL

PARROT (GREEN)

(WHITE)

PEACOCK (BLUE-GREEN)

BLUEBIRD

(BLUE)

OWL

#### **ORDERING INFORMATION**

| 700 | SYST            | rem <b>FIR</b>                                                  | СС                    | DLOR                                                                                                          | F | INISH                                          | LAMP |                                          |
|-----|-----------------|-----------------------------------------------------------------|-----------------------|---------------------------------------------------------------------------------------------------------------|---|------------------------------------------------|------|------------------------------------------|
|     | FJ<br>MO<br>MO2 | FREEJACK<br>(MONO POINT)<br>MONORAIL<br>TWO-CIRCUIT<br>MONORAIL | L<br>D<br>T<br>P<br>S | BLUEBIRD<br>(BLUE)<br>CARDINAL<br>OWL (AMBER)<br>PARROT<br>(GREEN)<br>PEACOCK<br>(BLUE-GREEN)<br>SWAN (WHITE) | с | ANTIQUE<br>BRONZE<br>CHROME<br>SATIN<br>NICKEL | -24  | 12 VOLT<br>HALOGEN<br>24 VOLT<br>HALOGEN |