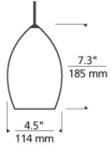

## DESCRIPTION

Patterned Murano glass surrounds a small frost raindrop glass. Includes low-voltage, 50 watt halogen bi-pin lamp and six feet of field-cuttable suspension cable.

#### WEIGHT

2.15lb / 0.98kg