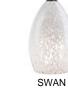

# **Firebird Pendant**

CARDINAL

PARROT (GREEN)

(WHITE)

PEACOCK (BLUE-GREEN)

BLUEBIRD

(BLUE)

OWL

#### **ORDERING INFORMATION**

| 700 | SYST            | rem <b>FIR</b>                                                  | СС                    | DLOR                                                                                                          | F | INISH                                          | LAMP |                                          |
|-----|-----------------|-----------------------------------------------------------------|-----------------------|---------------------------------------------------------------------------------------------------------------|---|------------------------------------------------|------|------------------------------------------|
|     | FJ<br>MO<br>MO2 | FREEJACK<br>(MONO POINT)<br>MONORAIL<br>TWO-CIRCUIT<br>MONORAIL | L<br>D<br>T<br>P<br>S | BLUEBIRD<br>(BLUE)<br>CARDINAL<br>OWL (AMBER)<br>PARROT<br>(GREEN)<br>PEACOCK<br>(BLUE-GREEN)<br>SWAN (WHITE) | с | ANTIQUE<br>BRONZE<br>CHROME<br>SATIN<br>NICKEL | -24  | 12 VOLT<br>HALOGEN<br>24 VOLT<br>HALOGEN |