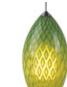

# **Firebird Pendant**

CARDINAL

PARROT (GREEN)

(WHITE)

PEACOCK (BLUE-GREEN)

BLUEBIRD

(BLUE)

OWL

#### **ORDERING INFORMATION**

| 700 | SYST            | rem <b>FIR</b>                                                  | СС                    | DLOR                                                                                                          | F | INISH                                          | LAMP |                                          |
|-----|-----------------|-----------------------------------------------------------------|-----------------------|---------------------------------------------------------------------------------------------------------------|---|------------------------------------------------|------|------------------------------------------|
|     | FJ<br>MO<br>MO2 | FREEJACK<br>(MONO POINT)<br>MONORAIL<br>TWO-CIRCUIT<br>MONORAIL | L<br>D<br>T<br>P<br>S | BLUEBIRD<br>(BLUE)<br>CARDINAL<br>OWL (AMBER)<br>PARROT<br>(GREEN)<br>PEACOCK<br>(BLUE-GREEN)<br>SWAN (WHITE) | с | ANTIQUE<br>BRONZE<br>CHROME<br>SATIN<br>NICKEL | -24  | 12 VOLT<br>HALOGEN<br>24 VOLT<br>HALOGEN |