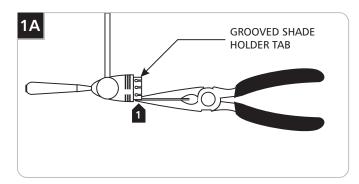

## **Install The Belladonna Accessory**

1 If the Belladonna shade fits tight onto the fixture, then carefully bend the grooved shade holder tabs in slightly with the needlenose pliers. If it fits loose, then carefully bend the grooved shade holder tabs out slightly with the needlenose pliers.