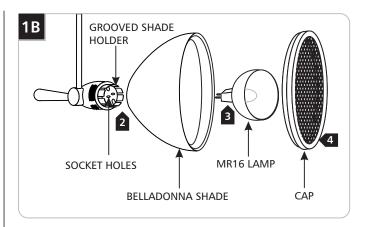

Use MAX 50 Watt, MR16 Front Cover Halogen Lamp with Belladonna shade.

- 2 Push the Belladonna shade completely onto the grooved shade holder.
- Insert the MR16 lamp pins completely into the socket holes.
- 4 Push the cap onto the Belladonna shade.