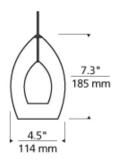

# **Inner Fire Pendant**





## **DESCRIPTION**

Clear glass surrounds a small raindrop glass in frost or a color. Includes low-voltage, 50 watt halogen bi-pin lamp and six feet of field-cuttable suspension cable.

### **SYSTEM**

Available for FreeJack, MonoRail, and Two-Circuit MonoRail. For use on T~trak, order FreeJack version and T~trak FreeJack Connector (sold separately). Not recommended for Kable Lite due to weight.

### **INSTALLATION**

Socket terminates with FreeJack male connector, which may be installed into a system connector. Elements ordered with a system prefix include a connector for that system.

## **ACCESSORIES & OPTICAL CONTROLS**

Swag Hook

#### WEIGHT

2.15lb / 0.98kg

## ORDERING INFORMATION

| 700 | SYST            | TEM FIRC                                                        | COLOR