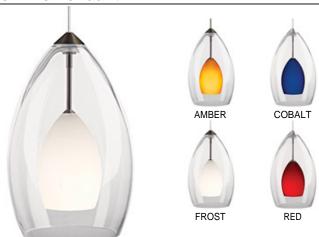

## **DESCRIPTION**

Clear glass surrounds a small raindrop glass in frost or a color. Includes low-voltage, 50 watt halogen bi-pin lamp and six feet of field-cuttable suspension cable.

## ORDERING INFORMATION

| 700 | SYST            | TEM FIRC                                                        | COLOR                                                                    | FINISH                                            | LAMP |                                          |
|-----|-----------------|-----------------------------------------------------------------|--------------------------------------------------------------------------|---------------------------------------------------|------|------------------------------------------|
|     | FJ<br>MO<br>MO2 | FREEJACK (MONO<br>POINT)<br>MONORAIL<br>TWO-CIRCUIT<br>MONORAIL | <ul><li>M AMBER</li><li>B COBALT</li><li>F FROST</li><li>R RED</li></ul> | Z ANTIQUE<br>BRONZE<br>C CHROME<br>S SATIN NICKEL | -24  | 12 VOLT<br>HALOGEN<br>24 VOLT<br>HALOGEN |