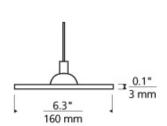

# **Biz Pendant**



### **DESCRIPTION**

Transparent glass disk floats around the exposed, secured MR16. Includes low-voltage, 50 watt MR16 flood lamp and six feet of field-cuttable suspension cable.

### **SYSTEM**

Available for FreeJack, MonoRail, Two-Circuit MonoRail, and Kable Lite. For use on T~trak, order FreeJack version and T~trak FreeJack Connector (sold separately).

## **INSTALLATION**

Socket terminates with FreeJack male connector, which may be installed into a system connector. Elements ordered with a system prefix include a connector for that system.

### **ACCESSORIES & OPTICAL CONTROLS**

Swag Hook

#### **WEIGHT**

1.1lb / 0.5kg

### ORDERING INFORMATION





| TECH | LIGHTING |
|------|----------|

7400 Linder Avenue Skokie, Illinois 60077 T 847.410.4400 F 847.410.4500

www.techlighting.com

| 700 B         | SIZ |
|---------------|-----|
| FIXTURE TYPE: |     |
| JOB NAME:     |     |
| NOTES:        |     |
|               |     |
|               |     |