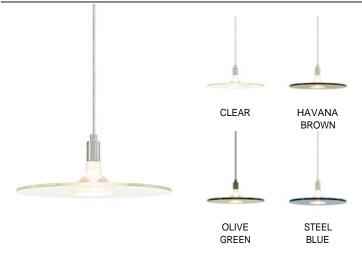

### **DESCRIPTION**

Transparent glass disk floats around the exposed, secured MR16. Includes low-voltage, 50 watt MR16 flood lamp and six feet of field-cuttable suspension cable.

#### **WEIGHT**

1.1lb / 0.5kg