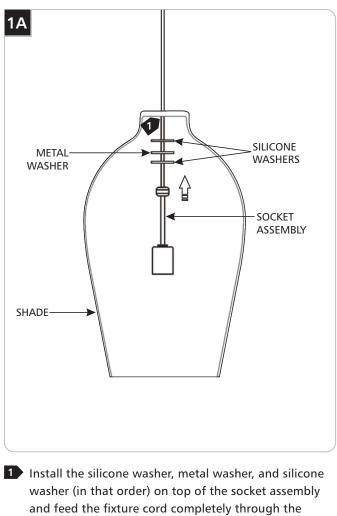

## Assemble the Fixture

2 Adjust the shade until it is level on the socket assembly.

shade.

CAUTION: To reduce the risk of a burn or electric shock during re-lamping, disconnect the power to the fixture.