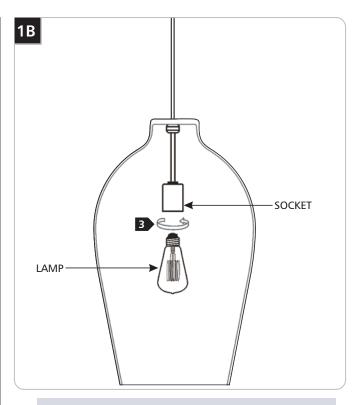

## Assemble the Fixture

2 Adjust the shade until it is level on the socket assembly.

shade.

CAUTION: To reduce the risk of a burn or electric shock during re-lamping, disconnect the power to the fixture.

Use MAX 60 Watt S-21 Squirrel Cage type A19 medium base lamps or other style 60 Watt type A19 medium base lamps.

3 Screw the lamp into the socket.