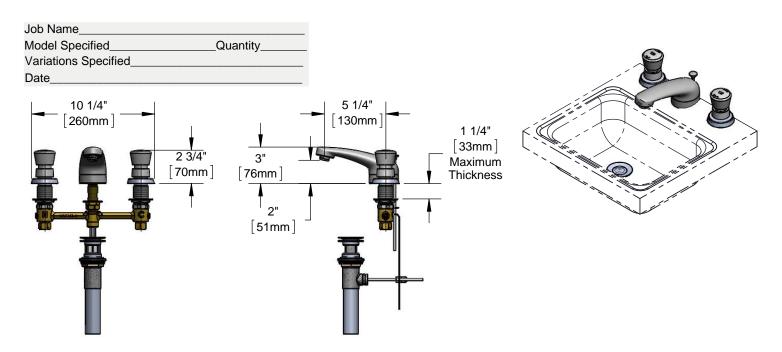

## **Medical and Lavatory Faucets**

B-2991-P

Easy Install Concealed Widespread Lavatory Faucet

TAG:

## **Architect/Engineering Specifications:**

8" concealed deck mount mixing faucet with forged brass body, polished chrome plated cast spout with 2.2 GPM aerator, metering cartridges, push button caps, polished chrome plated escutcheons, pop up drain with pull rod, and 1/2" NPSM male inlets with coupling nuts. Certified to ASME A112.18.1/CSA B125.1, NSF 61-Section 9 and NSF 372. Meets ADA ANSI/ICC A117.1 requirements.

## Features & Benefits:

- 8" EasyInstall concealed deck mount mixing faucet w/ forged brass body
- Polished chrome plated brass cast spout
- 2.2 GPM aerator, Series 3 (B-0199-03)
- Metering cartridges
- Push button caps with vandal resistand screws
- Adjustable metering cycle, 10 to 20 seconds
- Pop up drain w/ pull rod
- 1/2" NPSM male inlets w/ coupling nuts
- Material: Forged brass body, chrome plated metal handles, polished chrome plated escutcheons & chrome plated cast brass spout