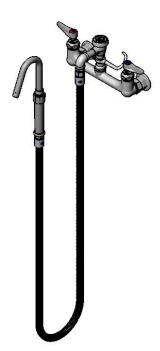

## **Architect/Engineering Specifications:**

8" wall mount mixing faucet with chrome plated brass body, atmospheric vacuum breaker, 68" flexible stainless steel hose, hook nozzle, compression cartridges with spring checks, lever handles and 1/2" NPT female inlet. Certified to ASME A112.18.1/CSA B125.1, NSF 61-Section 9, NSF 372 and ASSE 1001.

## Features & Benefits:

- 8" wall mount mixing faucet with chrome plated brass body
- Atmospheric vacuum breaker
- 68" flexible stainless steel hose w/ heat resistant gray handle
- Hook nozzle
- Quarter-turn Eterna compression cartridges w/ spring checks to prevent the cross flow of water
- Lever handles w/ color coded indexes
- 1/2" NPT female eccentric inlets w/ Ø 2" flanges
- Adjustable centers from 7 3/4" to 8 1/4"
- Material: Polished chrome plated brass body, chrome plated metal handles and stainless steel hose