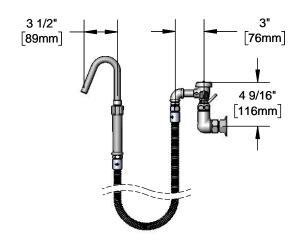

## **Architect/Engineering Specifications:**

8" wall mount mixing faucet with chrome plated brass body, atmospheric vacuum breaker, 68" flexible stainless steel hose, hook nozzle, compression cartridges with spring checks, lever handles and 1/2" NPT female inlet. Certified to ASME A112.18.1/CSA B125.1, NSF 61-Section 9, NSF 372 and ASSE 1001.

## Features & Benefits:

- 8" wall mount mixing faucet with chrome plated brass body
- Atmospheric vacuum breaker
- 68" flexible stainless steel hose w/ heat resistant gray handle
- Hook nozzle
- Quarter-turn Eterna compression cartridges w/ spring checks to prevent the cross flow of water
- Lever handles w/ color coded indexes
- 1/2" NPT female eccentric inlets w/ Ø 2" flanges
- Adjustable centers from 7 3/4" to 8 1/4"
- Material: Polished chrome plated brass body, chrome plated metal handles and stainless steel hose