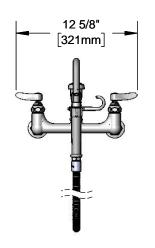

## **Architect/Engineering Specifications:**

8" wall mount mixing faucet with chrome plated brass body, atmospheric vacuum breaker, 68" flexible stainless steel hose, hook nozzle, compression cartridges with spring checks, lever handles and 1/2" NPT female inlet. Certified to ASME A112.18.1/CSA B125.1, NSF 61-Section 9, NSF 372 and ASSE 1001.

## Features & Benefits:

- 8" wall mount mixing faucet with chrome plated brass body
- Atmospheric vacuum breaker
- 68" flexible stainless steel hose w/ heat resistant gray handle
- Hook nozzle
- Quarter-turn Eterna compression cartridges w/ spring checks to prevent the cross flow of water
- Lever handles w/ color coded indexes
- 1/2" NPT female eccentric inlets w/ Ø 2" flanges
- Adjustable centers from 7 3/4" to 8 1/4"
- Material: Polished chrome plated brass body, chrome plated metal handles and stainless steel hose