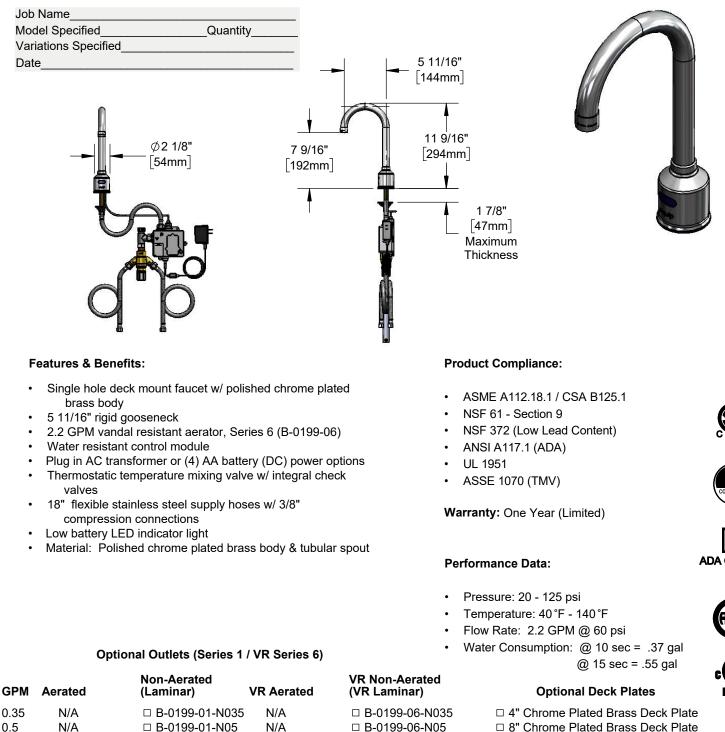

## Architect/Engineering Specifications:

Single hole deck mount electronic sensor faucet with polished chrome plated brass body and 5 11/16" rigid gooseneck, 2.2 GPM vandal resistant aerator, AC/DC control module, thermostatic temperature mixing valve with integral check valves and 18" flexible stainless steel supply hoses with 3/8" compression connections. Certified to ASME A112.18.1/CSA B125.1, NSF 61-Section 9, NSF 372, ASSE 1070 and UL 1951. Meets ADA ANSI/ICC A117.1 requirements