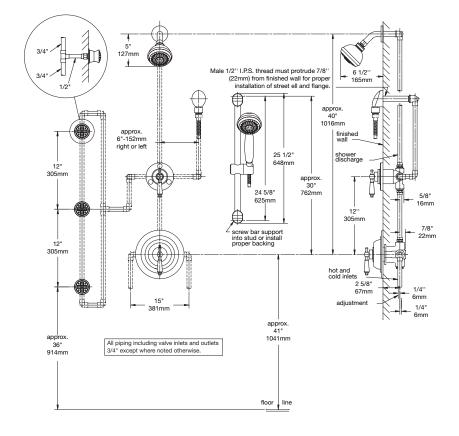

SYMMONS PRODUCTS MEET ANSI A112.18.1M, EPA '92 AND ALL KNOWN FLOW RATE REQUIREMENTS. Shower Heads and Hand Showers 2.5 GPM (9.5 L/min)

.....

Engineer

Job/Location

Contractor

.....

This drawing to be used for rough-in installation only. All floor to center dimensions optional. Concealed piping and fittings not furnished by manufacturer. For ADA compliance (Americans with Disabilities Act) consult ADAAG or your state regulations for proper product choice and mounting locations. For complete installation, adjustment and service information see installation instructions.