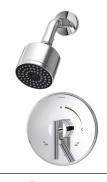

Location:



S-3501-CYL-B Shower System **Specification Submittal** 







## **Dimensions**



| Measurements |                              |
|--------------|------------------------------|
| Α            | Ø 2-1/2", 64 mm              |
| В            | 6-3/4", 171 mm               |
| С            | Ref. 77", 1956 mm            |
| D            | 3-1/2", 89 mm                |
| Ε            | Ø 7-1/2", 191 mm             |
| F            | Ref. 42", 1067 mm            |
| G            | 3", 76 mm                    |
| Н            | 2-7/8", 73 mm                |
| I            | Rough-in                     |
|              | 2-3/8" ± 1/2", 60 mm ± 13 mm |
| J            | 6-3/4", 171 mm               |
| K            | 6", 152 mm                   |
| L            | 5-5/8", 143 mm               |













## Notes:

- 1) Plaster shield (p/n T-17