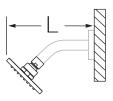

## **Dimensions**

| Measurements |                              |
|--------------|------------------------------|
| Α            | Ø 2-1/2", 64 mm              |
| В            | 6-3/4", 171 mm               |
| С            | Ref. 77", 1956 mm            |
| D            | 3-1/2", 89 mm                |
| Ε            | Ø 7-1/2", 191 mm             |
| F            | Ref. 42", 1067 mm            |
| G            | 3", 76 mm                    |
| Н            | 2-7/8", 73 mm                |
| I            | Rough-in                     |
|              | 2-3/8" ± 1/2", 60 mm ± 13 mm |
| J            | 6-3/4", 171 mm               |
| K            | 6", 152 mm                   |
| L            | 5-5/8", 143 mm               |