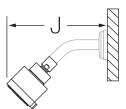

## **Dimensions**

| Measurements |                              |
|--------------|------------------------------|
| Α            | Ø 2-1/2", 64 mm              |
| В            | 6-3/4", 171 mm               |
| С            | Ref. 77", 1956 mm            |
| D            | 3-1/2", 89 mm                |
| Ε            | Ø 7-1/2", 191 mm             |
| F            | Ref. 42", 1067 mm            |
| G            | 3", 76 mm                    |
| Н            | 2-7/8", 73 mm                |
| I            | Rough-in                     |
|              | 2-3/8" ± 1/2", 60 mm ± 13 mm |
| J            | 6-3/4", 171 mm               |
| K            | 6", 152 mm                   |
| L            | 5-5/8", 143 mm               |