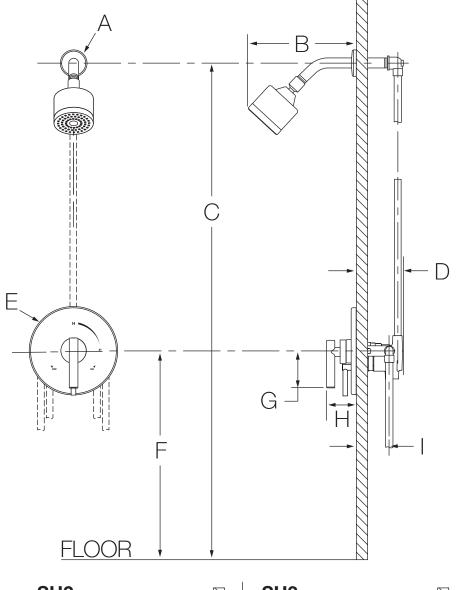

## **Dimensions**

| Measurements |                              |
|--------------|------------------------------|
| Α            | Ø 2-1/2", 64 mm              |
| В            | 6-3/4", 171 mm               |
| С            | Ref. 77", 1956 mm            |
| D            | 3-1/2", 89 mm                |
| Ε            | Ø 7-1/2", 191 mm             |
| F            | Ref. 42", 1067 mm            |
| G            | 3", 76 mm                    |
| Н            | 2-7/8", 73 mm                |
| I            | Rough-in                     |
|              | 2-3/8" ± 1/2", 60 mm ± 13 mm |
| J            | 6-3/4", 171 mm               |
| K            | 6", 152 mm                   |
| L            | 5-5/8", 143 mm               |

## Notes:

- 1) Plaster shield (p/n T-176) for dry wall, plaster or other type walls 1/2" or greater.
- 2) Do not install positive shut-off device/devices that do not allow the valve to flow at least 1.5 gpm to valve outlets.
- 3) All dimensions measured from nominal rough-in (see I as reference).
- 4) Dimensions subject to change without notice.