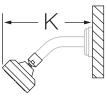

## **Dimensions**

| Measurements |                              |
|--------------|------------------------------|
| Α            | Ø 2-1/2", 64 mm              |
| В            | 6-3/4", 171 mm               |
| С            | Ref. 77", 1956 mm            |
| D            | 3-1/2", 89 mm                |
| Ε            | Ø 7-1/2", 191 mm             |
| F            | Ref. 42", 1067 mm            |
| G            | 3", 76 mm                    |
| Н            | 2-7/8", 73 mm                |
| I            | Rough-in                     |
|              | 2-3/8" ± 1/2", 60 mm ± 13 mm |
| J            | 6-3/4", 171 mm               |
| K            | 6", 152 mm                   |
| L            | 5-5/8", 143 mm               |