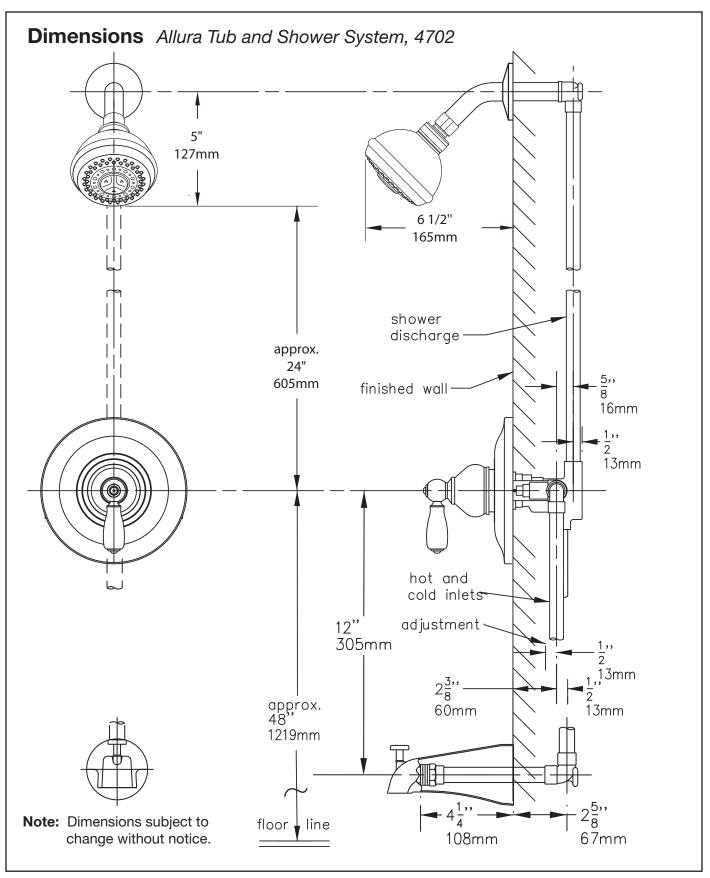

installations.
- 5 years for commercial installations

#### **Options / Modifications**

Append appropriate -suffix to model number.

- I -IPS 1/2 inch female IPS connections on Symmons Temptrol® mixing valve
- -X Symmons Temptrol<sup>®</sup> pressure balancing mixing valve includes integral service stops to allow water shut-off for service, p/n 4000-X-BODY. (Option only applies when ordering model 4702)
- ☐ -L/HD Showerhead not included
  Includes showerhead arm and flange only
- □ -VP Showerhead is vandal resistant (only available with standard 2.5 gpm flow rate)
- □ -2.0 2.0 (7.6 L/min) flow rate restrictor
- ☐ -1.5 1.5 (5.7 L/min) flow rate restrictor
- ☐ -LAM Metal finish insert handle ......

-LR Lever handle .....



#### Standards / Certifications

ASME A112.18.1-2005/CSA B125.1



Symmons Industries, Inc. ■ 31 Brooks Drive ■ Braintree, MA 02184 Phone: (800) 796-6667 ■ Fax (800) 961-9621

Website: www.symmons.com • Email: gethelp@symmons.com