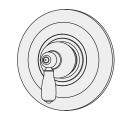

### **Feature Highlights**

- Symmons tub and shower system with a lever handle.
- Symmons Temptrol® pressure balancing mixing valve with adjustable stop screw to limit handle turn.
- Three mode showerhead, #4-143
- Flow rate 2.5 gpm (9.5 L/min)
- Showerhead arm and flange
- Diverter tub spout, zinc 5-1/2"
- Polished chrome finish (standard)

#### **Model Numbers**

- ☐ 4702..... Tub and Shower System with

  Symmons Temptrol® pressure

  balancing mixing valve

  p/n 4002-BODY
- ☐ 4702-TRM...... Trim only, valve and diverter must be ordered separately
- ☐ 4000-BODY..... Symmons Temptrol® pressure balancing mixing valve without
- □ 4000-X-BODY... Symmons Temptrol® pressure balancing mixing valve without trim. Valve includes integral service stops to allow water shut-off for service.