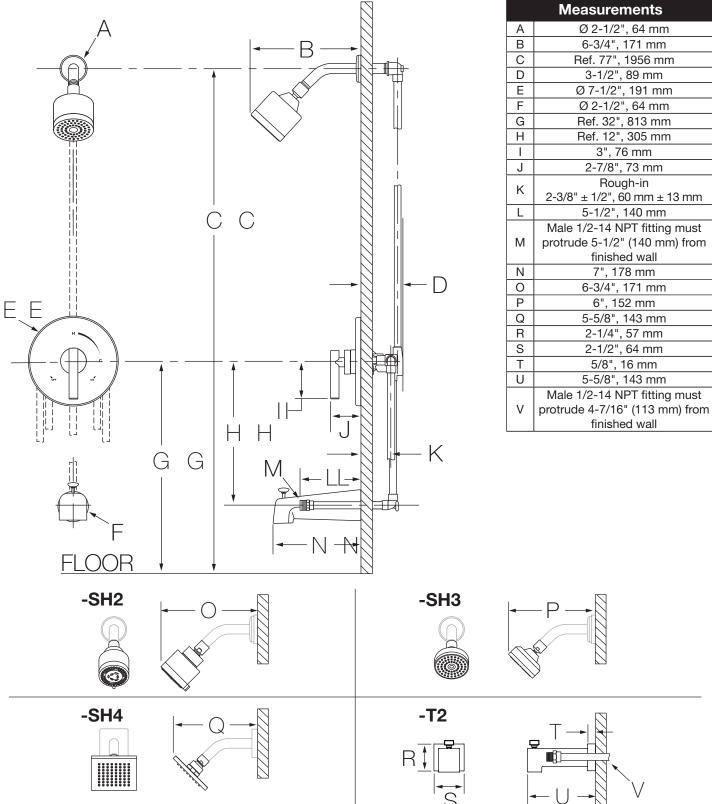

## **Dimensions**

## Notes:

- 1) Plaster shield (p/n T-176) for dry wall, plaster or other type walls 1/2" or greater.
- 2) Do not install positive shut-off device/devices that do not allow the valve to flow at least 1.5 gpm to valve outlets.
- 3) All dimensions measured from nominal rough-in (see K as reference).
- 4) Dimensions subject to change without notice.