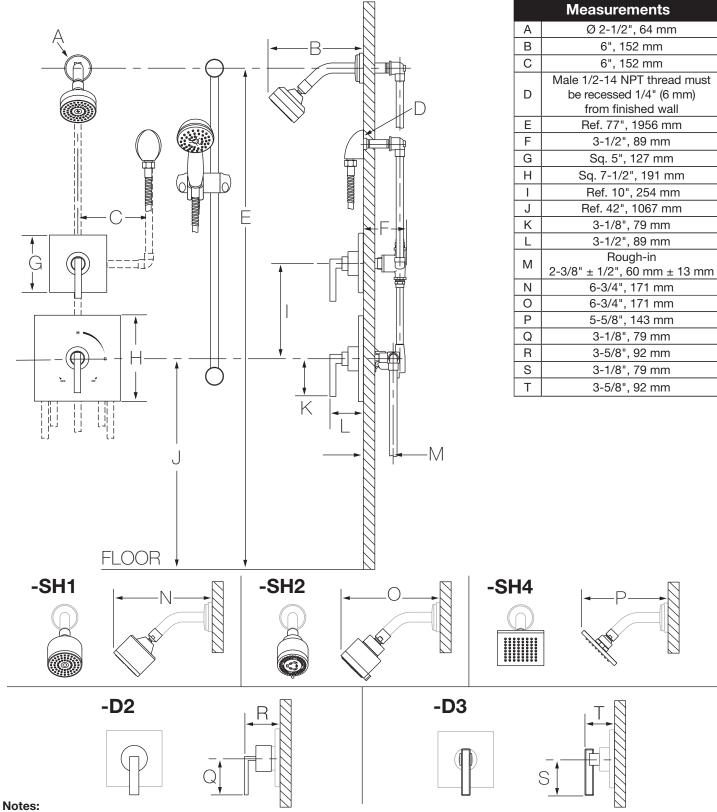

## **Dimensions**

- 1) Plaster shield (p/n T-176) for dry wall, plaster or other type walls 1/2" or greater.
- 2) Do not install positive shut-off device/devices that do not allow the valve to flow at least 1.5 gpm to valve outlets.
- 3) All dimensions measured from nominal rough-in (see M as reference).
- 4) Dimensions subject to change without notice.