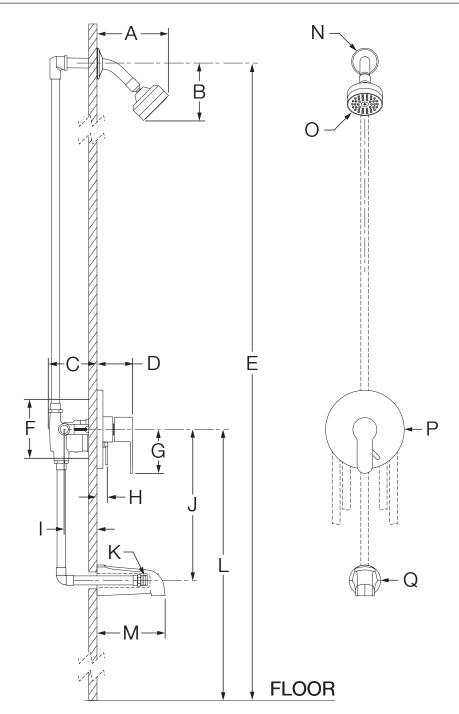

## **Dimensions**

|   | Measurements                          |  |  |
|---|---------------------------------------|--|--|
| Α | 5-7/8", 149 mm                        |  |  |
| В | 4-5/8", 117 mm                        |  |  |
| С | 3-1/2", 89 mm                         |  |  |
| D | 2-7/8", 73 mm                         |  |  |
| Е | Ref. 77", 1956 mm                     |  |  |
| F | Shower Valve Hole Size                |  |  |
|   | Min. Ø 3", 76 mm                      |  |  |
|   | Max. Ø 4", 102 mm                     |  |  |
| G | 3-1/2", 89 mm                         |  |  |
| Н | 7/8", 22 mm                           |  |  |
| - | Rough-in                              |  |  |
|   | $2-3/8" \pm 1/2"$ , 60 mm $\pm 13$ mm |  |  |
| J | 12", 305 mm                           |  |  |
| K | Male 1/2" NPT fitting must            |  |  |
|   | protrude 4" (102 mm)                  |  |  |
|   | from finished wall                    |  |  |
| L | Ref. 32", 813 mm                      |  |  |
| М | 5-1/2", 140 mm                        |  |  |
| Ν | Ø 2-1/2", 64 mm                       |  |  |
| 0 | Ø 3-1/8", 79 mm                       |  |  |
| Р | Ø 6-3/8", 162 mm                      |  |  |
| Q | Ø 2-1/2", 64 mm                       |  |  |

## Notes:

- 1) All dimensions measured from nominal rough-in (see I as reference).
- 2) Dimensions subject to change without notice.