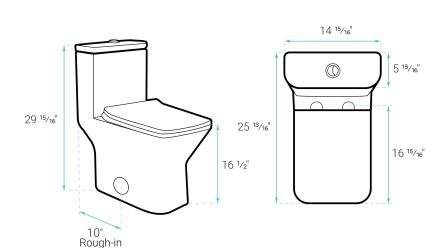

#### Installation:

- Floor mount
- 10" Rough-in

### Specifications:

- N.W: 96.3 lb.

- L: 25 13/16" x W: 14 15/16" x H: 29 15/16"