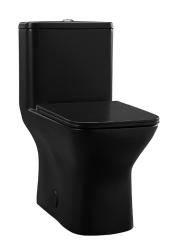

## Carré

# One-Piece Toilet SM-1T276MB

#### Features:

- One-piece, seamless, easy-to-clean design
- Glazed ceramic, skirted trapway
- Square bowl
- 16.5" bowl height
- Dual, gravity flush 1.1/1.6 GPF
- Quick-release, soft-close seat

#### Colors & Finishes:

☐ White: SM-1T276

■ Matte Black: SM-1T276MB