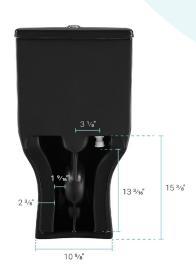

#### Installation:

- Floor mount
- 10" Rough-in

### Specifications:

- N.W: 96.3 lb.

- L: 25 13/16" x W: 14 15/16" x H: 29 15/16"