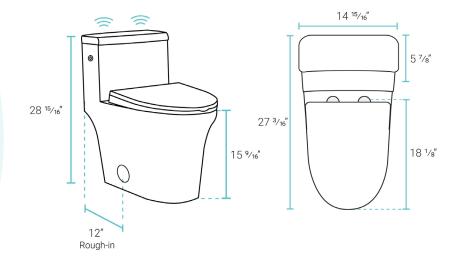

## Installation:

- Floor mount
- Standard 12" rough-in

## Specifications:

- N.W: 109.0 lb.

-

- L: 27 <sup>3</sup>/16" x W: 14 <sup>15</sup>/16" x H: 28 <sup>15</sup>/16"