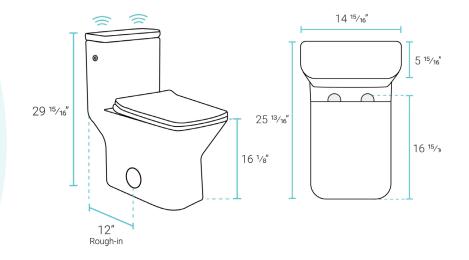

### Installation:

- Floor mount
- Standard 12" rough-in

## Specifications:

- N.W: 99.0 lb.

+

- L: 25 <sup>13</sup>/<sub>16</sub>" x W: 14 <sup>15</sup>/<sub>16</sub>" x H: 29 <sup>15</sup>/<sub>16</sub>"