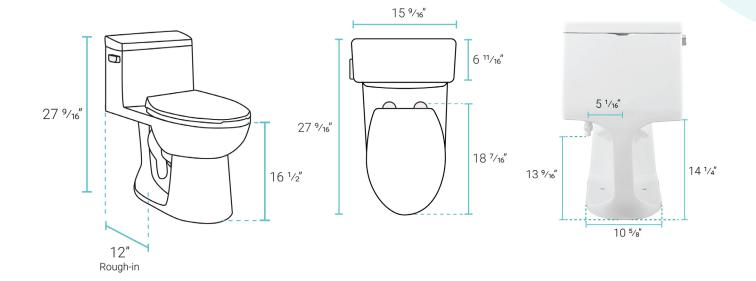

## Installation:

- Floor mount
- Standard 12" rough-in

## Specifications:

- N.W: 85.9 lb.
- L: 27 <sup>9</sup>/16" x W: 15 <sup>9</sup>/16" x H: 27 <sup>9</sup>/16"