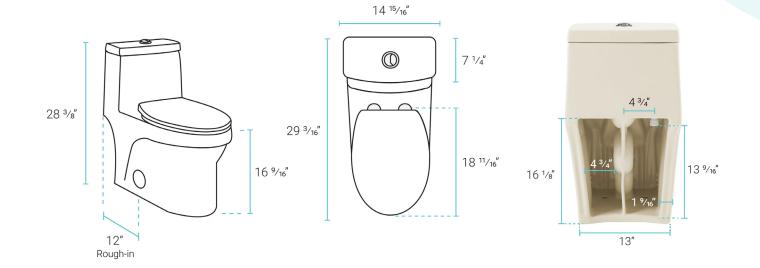

## Installation:

- Floor mount
- Standard 12" rough-in

## Specifications:

- N.W: 101.54 lb.
- L: 29 <sup>3</sup>/<sub>16</sub>" x W: 14 <sup>15</sup>/<sub>16</sub>" x H: 28 <sup>3</sup>/<sub>8</sub>"